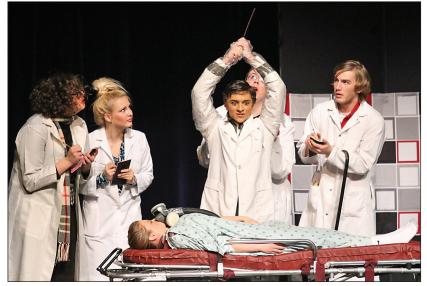

ABOVE: This Webster Elementary School student got a better look at the proceedings as the school set sail on "A Pirate Adventure" in March. (Hertz) RIGHT: "Dr." Walter Mitty prepares to operate in the Bon Homme one-act play production of "The Secret Life of Walter Mitty," presented in Yankton in January. (Hertz)