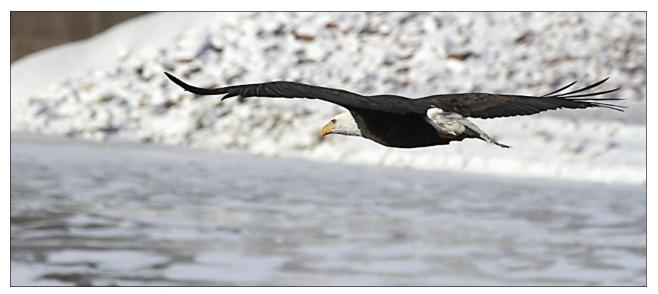

Some winter scenes — ABOVE: When it snows in Yankton, the Meridian Bridge gets cleaned off the old-fashioned way, as this pickup with a plow blasts through fresh snow in February. (Hertz) RIGHT: An eagle soars over the tailwaters below Gavins Point Dam in search of a meal in January. (Hertz)