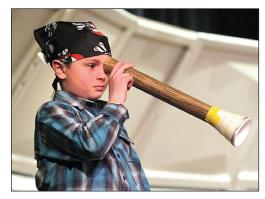

ABOVE: This Webster Elementary School student got a better look at the proceedings as the school set sail on "A Pirate Adventure" in March. (Hertz) RIGHT: "Dr." Walter Mitty prepares to operate in the Bon Homme one-act play production of "The Secret Life of Walter Mitty," presented in Yankton in January. (Hertz)