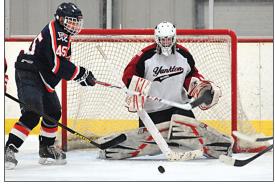

ABOVE: It was a busy winter for hockey in Yankton, as this photo from January can attest. The icing on the cake for the season on ice came when Yankton hosted the South Dakota State JV Boys Hockey Tournament in March. (Cimburek)