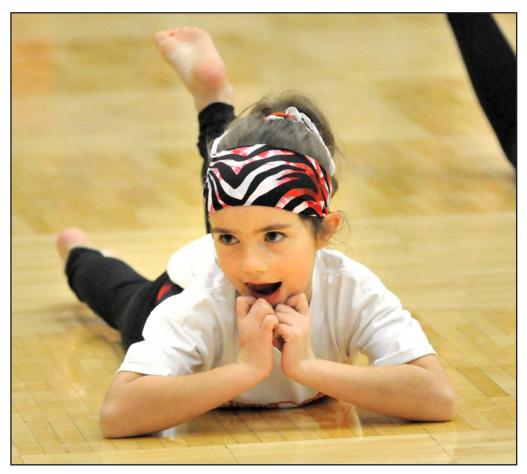

## **Winter Sights**

ABOVE: Winter is a time of games — and for some teams, those games can results in big rewards. The Crofton girls' basketball team certainly had a winter to remember, rolling to another state championship in Lincoln. This photo was take from the Lady Warriors' district final against Plainview in March. (Hertz) RIGHT: This young participant cranks up the cute during an evening performance of the Yankton Dance Team Day Camp, held in Yankton in January. (Cimburek) To see the Press & Dakotan's images, visit www.yankton.net/.