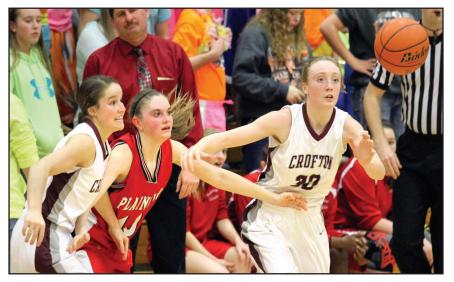

## **Winter Sights**

ABOVE: Winter is a time of games — and for some teams, those games can results in big rewards. The Crofton girls' basketball team certainly had a winter to remember, rolling to another state championship in Lincoln. This photo was take from the Lady Warriors' district final against Plainview in March. (Hertz) RIGHT: This young participant cranks up the cute during an evening performance of the Yankton Dance Team Day Camp, held in Yankton in January. (Cimburek) To see the Press & Dakotan's images, visit www.yankton.net/.