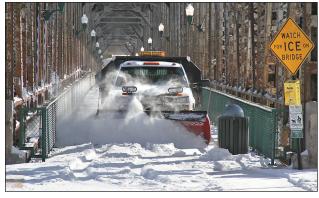

Some winter scenes — ABOVE: When it snows in Yankton, the Meridian Bridge gets cleaned off the old-fashioned way, as this pickup with a plow blasts through fresh snow in February. (Hertz) RIGHT: An eagle soars over the tailwaters below Gavins Point Dam in search of a meal in January. (Hertz)