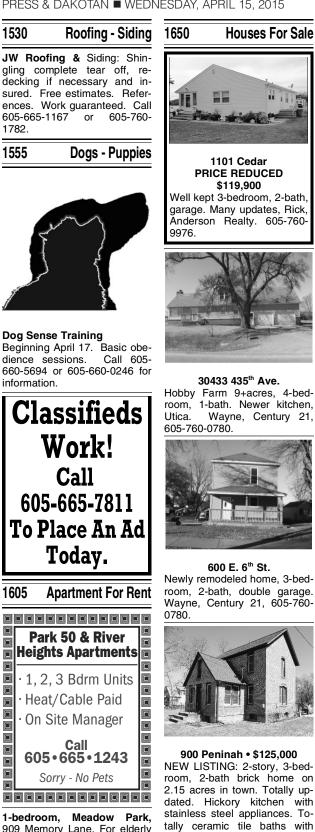

## 2812 Francis •\$210,000

Here is a truly remarkable twinhome. The spacious front foyer welcomes guests and leads right into the large, open floor plan. Features include a very functional kitchen, tons of counter and cabinet space, large breakfast nook and patio door leading out to a covered deck with an expansive view without backyard neighbors. HOA for snow removal and lawn care.