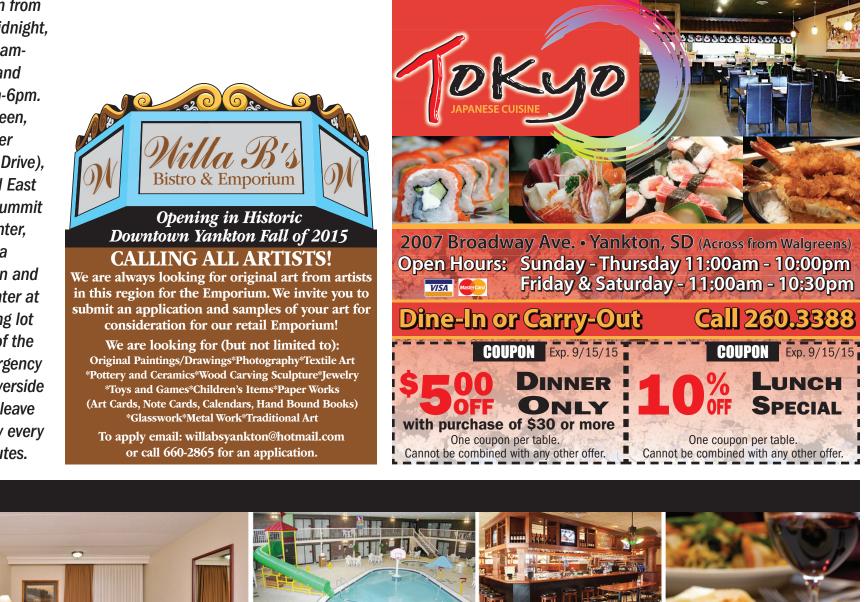

## SERVICES AVAILABLE:

Emergency medical, first aid, ATM, bike racks, wireless internet, and shuttle serivce.

Best Mexican restaurant in the area! Enjoy fajitas, enchiladas, burritos, chicken dishes and a wide array of seafood dishes. And don't forget the margarita! We also offer draft beer, import & domestic beer & daily specials! See our website for a complete menu!

2502 Fox Run Pkwy. · Yankton, SD 57078 605-260-1701 · www.eltapatio-sd.com

Rides between, The Center (900 Whiting Drive), Yankton Mall East parking lot, Summit Activity Center, the Avera Rehabilitation and Wellness Center at ASHH parking lot (southeast of the hospital emergency room) and Riverside Park. Buses leave approximately every 15-20 minutes.

Four Executive Suites, Including A Two-Room Suite with Fireplace, Wet Bar and Whirlpool Room Service Free Deluxe Continental Breakfast Indoor Pool, Large Whirlpool and Children's Pool

For reservations call: 605-665-2906 or 800-528-1234

Stay & Play In Beautiful Yankton!

One of Yankton's best hotels, the BEST WESTERN Kelly Inn provides lodging accommodations near Gavins Point Dam, Yankton Mall, and Lewis and Clark Lake.

> Located on east Hwy 50, 30 miles West of I-29 or 60 miles South of I-90 on Hwy 81

1607 East Hwy 50 · Yankton, SD · bestwesternyankton.com

Minerlas GRILL & BAR

Sunday Brunch 10 am - 2 pm Full Service Bar with Happy Hour Specials 6 TVs and 10 Beers on Tap Steaks, Salads, Seafood, Pastas and Burgers 6,500 sq. ft. Convention Center

minervas.net • 605-664-2244