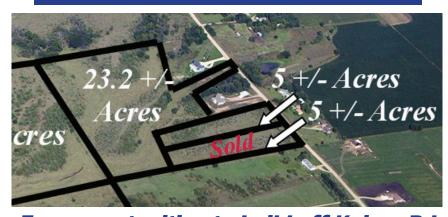

## Two opportunities to build off Kaiser Rd.

5+/- acre parcel with great lake view \$225,000 23.2+/- acre parcel that can be divided into 5-acre sections \$325,000

(\$14,000/acre)