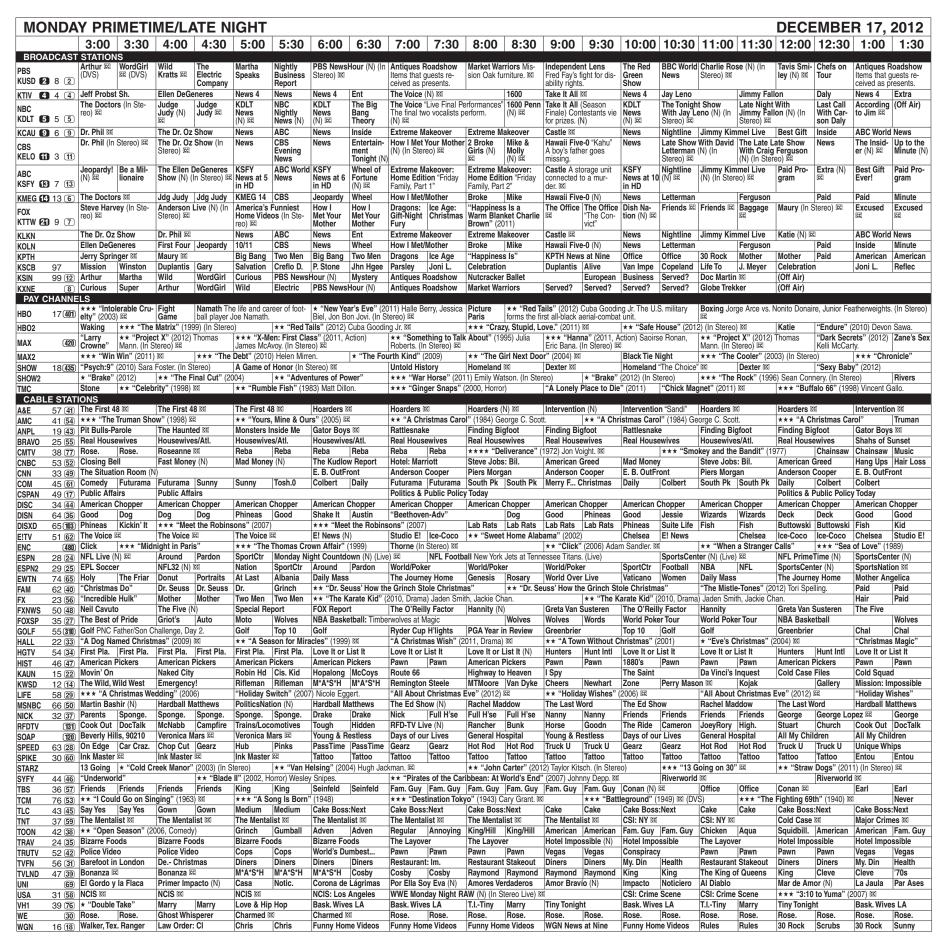

in 1992.

The left-handed Texas bluesman was known for playing his signature right-handed Gibson Flying V upside down. His biting, sharp tone and soulful singing was a huge influence on his peers and he is still influencing young guitar players today.

One famous acolyte, Stevie Ray Vaughn, filled his first album with licks cribbed straight from the Albert King/Jimi Hendrix (who was also heavily influenced by King) handbook.

King's best-known songs include "Crosscut Saw," "As the Years Go Passing By" and "Born Under a Bad Sign."

This is King's first nomination but he's been eligible since 1987.

## RANDY NEWMAN

The celebrated singer/songwriter, beloved in the industry by his musical peers and by a dedicated fan base, is likely best known to younger generations for

**HALL** | PAGE 9B



| 101           | -30/          | AT PHIME!                          |                                          |                      |                     |                                         |                  |                      |                                 |                                                                                        | 1               |                              |                               |                                 |                                       |                            |                         | DECE                       |                       |                     |                    |
|---------------|---------------|------------------------------------|------------------------------------------|-------------