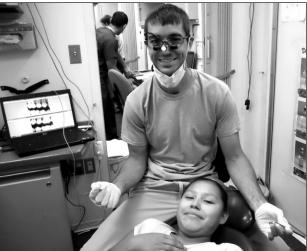

If you happen to drive down Mulberry Street, past Beadle Elementary School the week of March 16, you will see a large bus sitting in front. You might be thinking, what is happening in that large blue bus? Well, there are two fully-equipped dental offices with chairs located inside. Those chairs are occupied by local youth receiving dental care from a dentist and an assistant.

Almost every day, the Smile Mobile dental staff sees a child who is in pain because of untreated dental disease. These are children who, for a

SUBMITTED PHOTO

variety of reasons, have been unable to access adequate dental care.