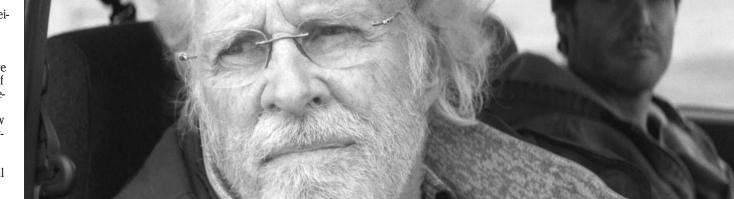

Despicable Me 2 Frozen **BEST FOREIGN LANGUAGE FILM** 

Blue is the Warmest Color (France) The Great Beauty (Italy)

COURTESY PARAMOUNT PICTURES/MCT

Bruce Dern (pictured with Will Forte, background) has been nominated for a Golden Globe for his performance in the movie "Nebraska." Yankton-born Bob Nelson has also been nominated for his screenplay.