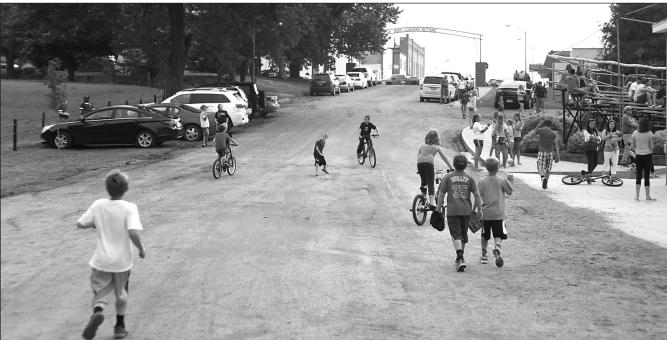

JAMES D. CIMBUREK/P&D

ABOVE: Even while the game is going on, there is a lot of activity outside the stadium. Here, youngsters play behind the field while they wait for foul balls. BELOW LEFT: This young fan enjoys a "freezie" during the game. BELOW RIGHT: Kyle Mueller (left), an out-fielder for the Crofton Bluejays amateur baseball team, gets down to one knee to propose to his girlfriend Lakyn Schmidt following Crofton's home game with Wynot last Friday night. Mueller planned the proposal through a fake raffle drawing, in which Schmidt was announced as the winner and invited out to the field.