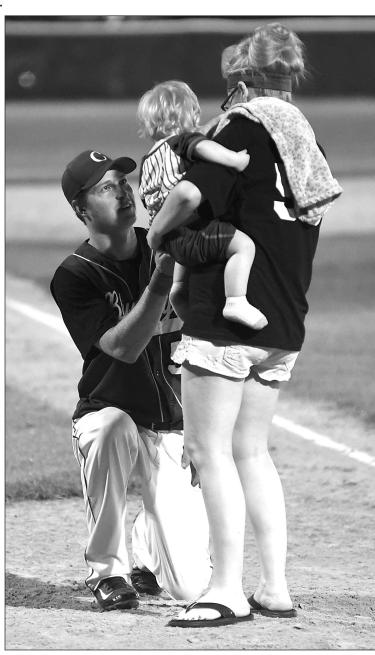

JAMES D. CIMBUREK/P&D

ABOVE: Even while the game is going on, there is a lot of activity outside the stadium. Here, youngsters play behind the field while they wait for foul balls. BELOW LEFT: This young fan enjoys a "freezie" during the game. BELOW RIGHT: Kyle Mueller (left), an out-fielder for the Crofton Bluejays amateur baseball team, gets down to one knee to propose to his girlfriend Lakyn Schmidt following Crofton's home game with Wynot last Friday night. Mueller planned the proposal through a fake raffle drawing, in which Schmidt was announced as the winner and invited out to the field.

9:46 p.m. — Crofton's Kyle Mueller surprised his girlfriend, Lakyn Schmidt, with a proposal at home plate during a fake raffle ticket promotion. Schmidt walked out to the field with the couple's son, Reed, assuming she won money. Nope, there was a ring waiting for her instead. Schmidt said yes, and the crowd — with the news from PA announcer Joe Van Goor cheered.