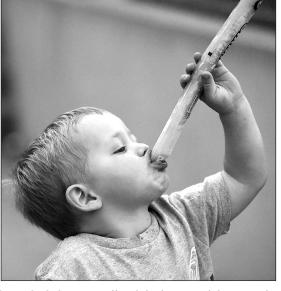

JAMES D. CIMBUREK/P&D

ABOVE: Even while the game is going on, there is a lot of activity outside the stadium. Here, youngsters play behind the field while they wait for foul balls. BELOW LEFT: This young fan enjoys a "freezie" during the game. BELOW RIGHT: Kyle Mueller (left), an out-fielder for the Crofton Bluejays amateur baseball team, gets down to one knee to propose to his girlfriend Lakyn Schmidt following Crofton's home game with Wynot last Friday night. Mueller planned the proposal through a fake raffle drawing, in which Schmidt was announced as the winner and invited out to the field.