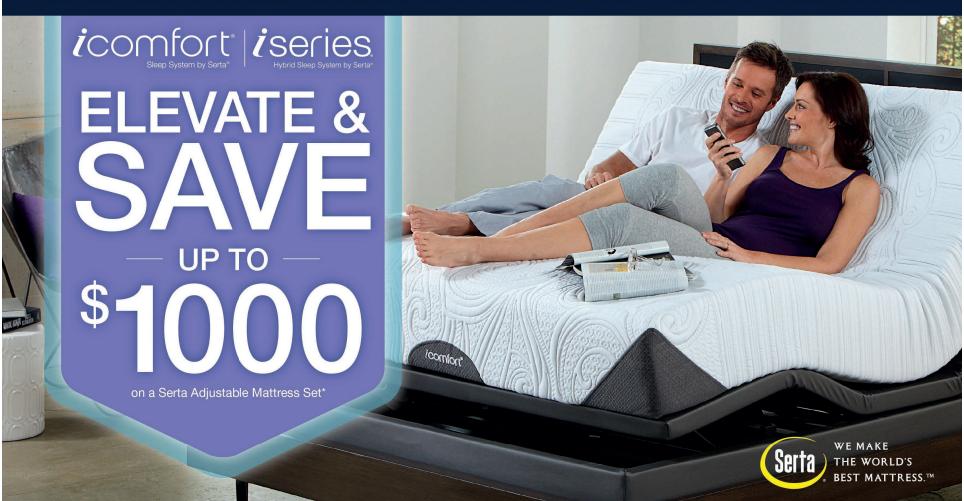

## Ver-Tex Pillows & **Mattress Protectors**

Ver-Tex shifts heat away from the body, quickly adjusting to your ideal sleeping temperature for maximum sleep recovery.

**Local Delivery** 

Set Up & Removal

Save up to \$1,000 on select iComfort® and iSeries® adjustable mattress sets at participating retailers in the United States and the District of Columbia purchased from June 24, 2015 – July 13, 2015. Offer is available only on qualified iComfort and iSeries mattresses purchased with a Motion Custom®, Motion Perfect® II or Motion Signature™ adjustable foundation. Savings amount will vary by mattress set size and adjustable foundation model selected. Product availability, pricing and offer dates may vary by retail locations. This offer is not to be combined with any other offers and is not available with Perfect Sleeper® mattress set purchases. \*\*Source: Furniture Today Top U.S. Bedding Producers, June 16th 2015.