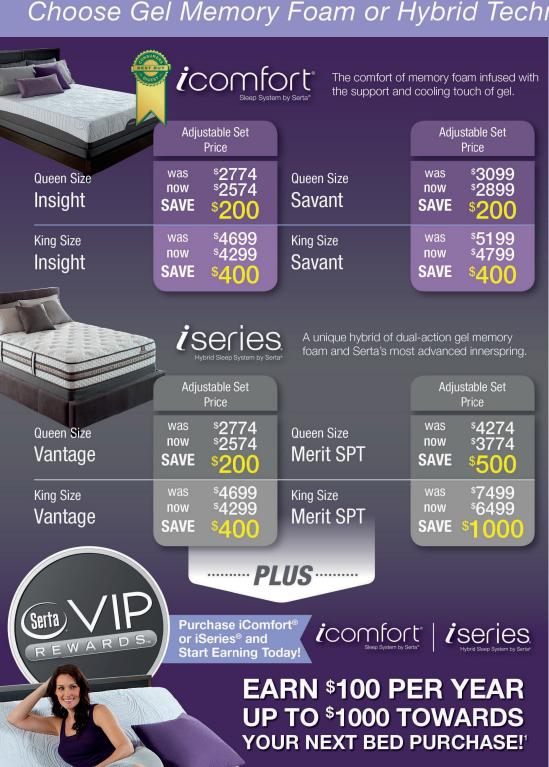

## **HURRY IN FOR AMAZING JULY 4TH OFFERS! - LIMITED TIME ONLY!**

Choose Gel Memory Foam or Hybrid Technology - Serta makes it easy!

VIP Reward Redemption on \$999+ purchase after 120 days. May earn on multiple qualifying beds at once. Maximum redemption of \$1,000 on \$1,999+ purchase. Value of reward reduced by 50% for twin or full size. Part of registration includes customer agreement to receive marketing communications in