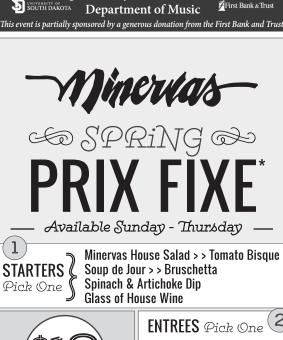

# Chislic Served Last Wednesday of Month

"The Best on the Planet!"

Let us do the cooking for you!"

**Grilled Salmon & Risotto** Chicken Oscar Top Sirloin

\* Pronounced "PREE FIX" Definition: a complete meal, of several courses, at a fixed price

**Montreal Pork Chop** Caprese Shrimp Capellini

**DESSERT** Pick One

Smaller portions of something sweet! Minervas Tiramisu Homemade Cheesecake Tin Roof Sundae

for a limited time only

1607 E Hwy 50 - Yankton 605.664.2244 - www.minervas.net