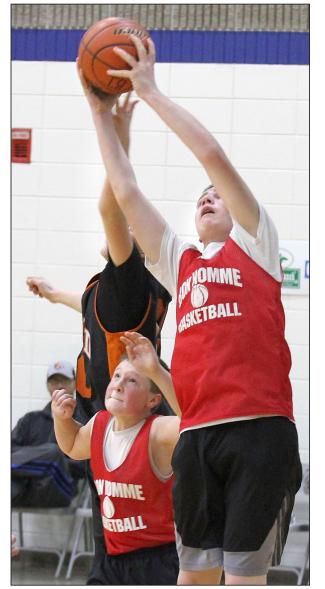

ABOVE: Santee's Lupe Rodriguez, 10, leads the fast break during her squad's matchup with Wausa in fourth grade girls' action in the Hansen-Haas Memorial Tournament on Friday at Yankton Middle School. (Cimburek) RIGHT: Michael Shea, of the Sioux Falls Knights, jumps up to make a basket Friday night in the Hansen-Haas Memorial Tournament in Yankton. (Niebrugge)