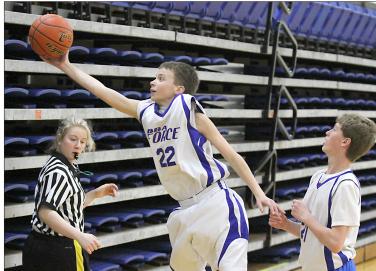

ABOVE: Santee's Lupe Rodriguez, 10, leads the fast break during her squad's matchup with Wausa in fourth grade girls' action in the Hansen-Haas Memorial Tournament on Friday at Yankton Middle School. (Cimburek) RIGHT: Michael Shea, of the Sioux Falls Knights, jumps up to make a basket Friday night in the Hansen-Haas Memorial Tournament in Yankton. (Niebrugge)