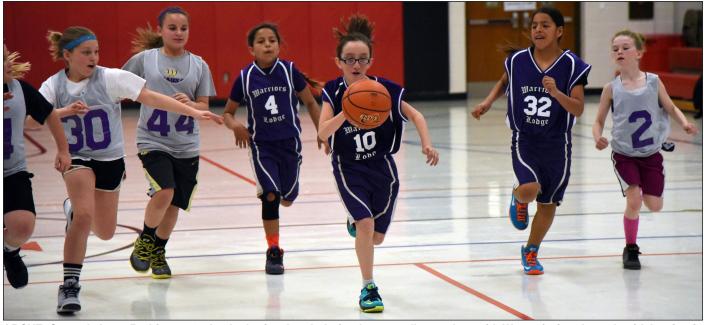

ABOVE: Santee's Lupe Rodriguez, 10, leads the fast break during her squad's matchup with Wausa in fourth grade girls' action in the Hansen-Haas Memorial Tournament on Friday at Yankton Middle School. (Cimburek) RIGHT: Michael Shea, of the Sioux Falls Knights, jumps up to make a basket Friday night in the Hansen-Haas Memorial Tournament in Yankton. (Niebrugge)