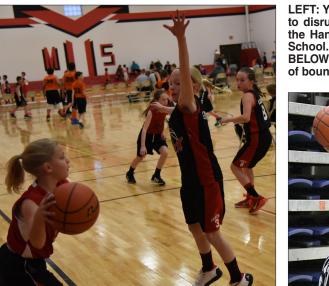

Photos By Jeremy Hoeck, Emily Niebrugge, Kelly Hertz & James D. Cimburek

LEFT: Yankton Culver's Sparx defender Jillian Eidsness leaps to try to disrupt a Vermillion passer during their fifth grade girls' game in the Hansen-Haas Memorial Tournament on Friday at Yankton Middle School. (Cimburek)