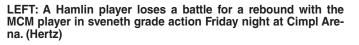

BELOW: A BBA Force Blue player tries to save the ball from going out of bounds in their game against MCM Friday at Cimpl Arena. (Hertz)

BELOW: Players from Elk Point-jefferson (left) and the Yankton

ABOVE: Parkston's Faith Oakley, left, and Yankton Riverfront Dental Lakers' Shalayna Nagel battle for a rebound during their fourth grade girls' game in the Hansen-Haas Memorial Tournament on Friday at Yankton Middle School. (Cimburek)