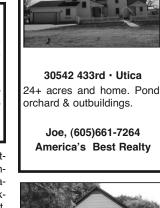

ml/100tootys/

42925 310 St. • Tabor \$109,900

1770

1790

2010

Home Appliances

Lawn - Garden

Legal and Public