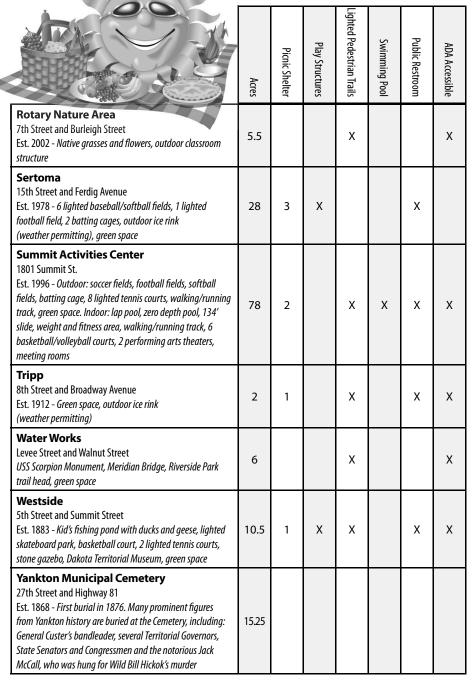

## Parks

|                                                                                                                                                                                                                                                                                                                                                     | Acres | Picnic Shelter | Play Structures | Lighted Pedestrian Trails | Swimming Pool | Public Restroom | ADA Accessible |
|-----------------------------------------------------------------------------------------------------------------------------------------------------------------------------------------------------------------------------------------------------------------------------------------------------------------------------------------------------|-------|----------------|-----------------|---------------------------|---------------|-----------------|----------------|
| <b>Augusta</b><br>2901 Fox Run Pkwy.<br>Est. 2001 - <i>Basketball courts, green space</i>                                                                                                                                                                                                                                                           | 1     | 1              | х               |                           |               |                 |                |
| <b>Aviation</b><br>East 31st Street<br>Est. 1982 - Display airplane, green space                                                                                                                                                                                                                                                                    | 4     |                |                 |                           |               |                 |                |
| <b>Crockett</b><br>11th Street and Pennsylvania Street<br>Est. 1955 - <i>Green space</i>                                                                                                                                                                                                                                                            | 0.5   |                | х               |                           |               |                 |                |
| <b>Fantle Memorial</b><br>21st Street and Douglas Avenue<br>Est. 1945 - Olympic-sized outdoor pool, parent/child wading<br>pool, 18-hole disc golf course, 4 lighted tennis courts, lighted<br>sand volleyball court, baseball/softball fields, lighted<br>basketball courts, soccer fields, 8 horseshoe pits, Memorial to<br>Veterans, green space | 18.5  | 3              | х               | х                         | х             | x               | x              |
| <b>Fox Run</b><br>2810 Adkins Dr.<br>Est. 2006 - Basketball courts, green space                                                                                                                                                                                                                                                                     | 3     | 1              | х               |                           |               |                 |                |
| Marne Creek West Greenway<br>West City Limits Road<br>Est. 2009 - Off-leash dog area (4.5 acres), 229 plot<br>community garden, parking lot                                                                                                                                                                                                         | 13.5  |                |                 |                           |               |                 |                |
| <b>Morgen</b><br>11th Street and Green Street<br>Est. 1978 - Baseball/softball field, green space                                                                                                                                                                                                                                                   | 3     |                | х               | х                         |               |                 |                |
| <b>Ridgeway</b><br>29th Street and Ruth Street<br>Est. 2003 - <i>Basketball court, green space</i>                                                                                                                                                                                                                                                  | 1.4   | 1              | х               |                           |               |                 | х              |
| <b>Riverside</b><br>Douglas Avenue and Levee Street<br><i>Boat docks, ADA accessible fishing pier, fish cleaning station,</i><br><i>softball field, baseball stadium, amphitheatre, Dakota</i><br><i>Territorial Capitol Replica, 6 sculptures, Meridian Bridge,</i><br><i>green space</i>                                                          | 32    | 8              | х               | х                         |               | х               | x              |