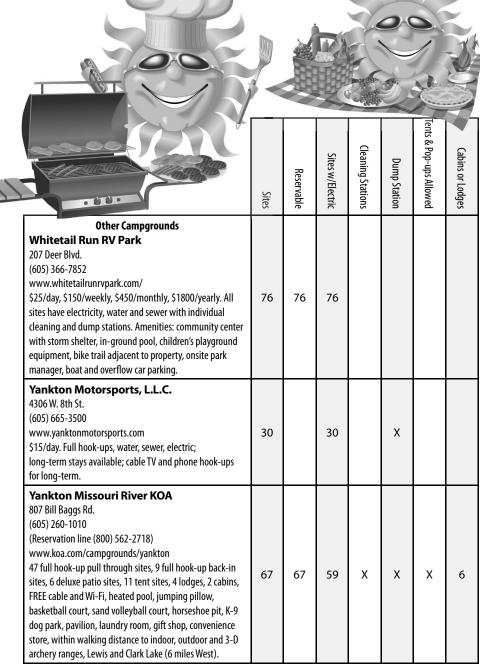

|                                                                                                                                                                                                                                                                                                                                                  | Sites | Reservable | Sites w/Electric | Cleaning Stations | Dump Station | Tents & Pop-ups Allowed | Cabins or Lodges |  |
|--------------------------------------------------------------------------------------------------------------------------------------------------------------------------------------------------------------------------------------------------------------------------------------------------------------------------------------------------|-------|------------|------------------|-------------------|--------------|-------------------------|------------------|--|
| Other Campgrounds Eagle's Roost RV Park & Cabin 55368 Hwy. 121 (Crofton, NE) (402) 640-8439 • www.eaglesroostrvpark.com Complete RV pads, water, sewer and electric. Annual reservations only.                                                                                                                                                   | 39    | 39         | 39               |                   |              |                         | 7                |  |
| Larson's Landing RV Resort & Marina 99 Max Ave. (605) 668-9885 • www.larsonslanding.net Two miles below Gavins Point Dam on the South Dakota side of the Missouri River. Marina with boat slips and boat ramp. All RV sites have electric, water and sewer, 12'x 16' wood decks, picnic table, cable TV and fire pits. Annual reservations only. | 96    | 96         | 96               |                   |              |                         |                  |  |
| Midway Gulch Campground & Cabins 125 Kniest Ave. (Six miles West on Highway 52) (605) 668-9574 www.lewisandclarklake.com/midwaygulch.htm Camping cabins; numerous 2, 3 & 4 bedroom vacation homes and cottages; complete RV pads, water, sewer, electric and cable TV. RV sites are annual reservations only.                                    | 28    | 1          | 28               |                   |              |                         | 13               |  |
| Ryken's RV Park 2512 W. 8th St. (605) 665-5394 • www.rykensrvpark.com Picnic tables, water, sewer, electric, Wi-Fi; no tents or popups. Daily, weekly monthly and seasonal sites available.                                                                                                                                                      | 25    | 25         | 25               |                   |              |                         |                  |  |
| Spring Water RV Village 3002 W. 8th St. (605) 660-1497 • www.yanktoncamping.com Full RV pads, water, sewer and electric. 30 day minimum stay.                                                                                                                                                                                                    | 50    | 50         | 50               |                   | Х            |                         |                  |  |
| Vacation Village 3104 W. 8th St. (605) 661-1468 Full RV pads, water, sewer, electric; cable TV and phone hook-ups; long-term stays available; no tents or pop-ups.                                                                                                                                                                               | 27    | 27         | 27               |                   |              |                         |                  |  |