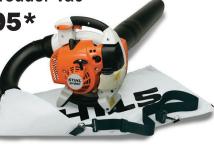

**Sales & Service** 

**BG-55 Blower** \$149.95\*

SH-86 C-E

\*Optional Gutter Kit

**Blower Shredder Vac** \$279.95\*

MS-290 \$389.95 STIHL Farm Boss

**FREE** Saw Case \$49.95 value

While Supply Lasts