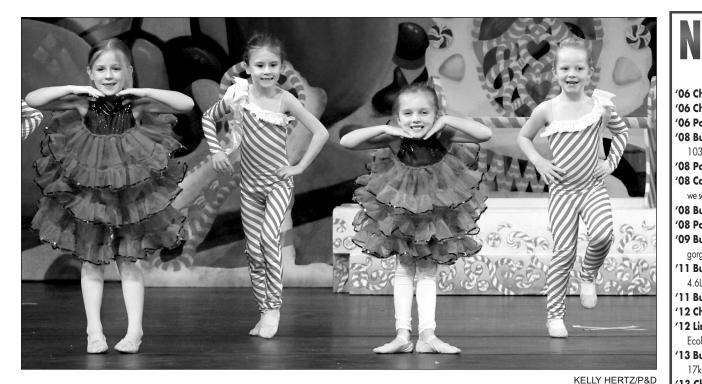

These young dancers provide a sweet holiday touch to a party scene from "The Nutcracker Ballet," which will be performed by Yankton's Dakota Dance Association at the YHS/Summit Activities Center theatre Nov. 28-30.

ABOVE: Jessica Kotschegarow dances the Arabian Lead in the Dakota Dance Association's "Nutcracker Ballet." BELOW: Dancers were up in arms — in a good way — while rehearsing this week for their "Nutcracker" performance next weekend. To see or purchase images from this week's rehearsal, visit spotted.yankton.net/.