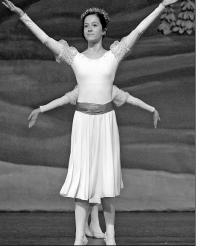

ABOVE: Jessica Kotschegarow dances the Arabian Lead in the Dakota Dance Association's "Nutcracker Ballet." BELOW: Dancers were up in arms — in a good way — while rehearsing this week for their "Nutcracker" performance next weekend. To see or purchase images from this week's rehearsal, visit spotted.yankton.net/.