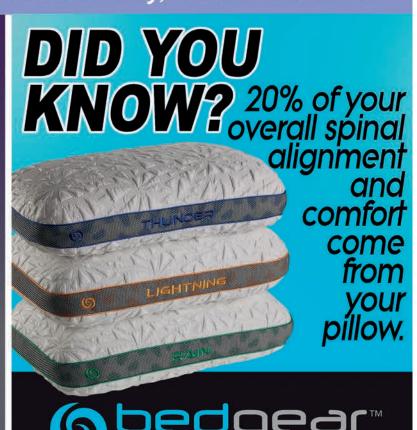

LIMITED TIME BLACK FRIDAY DEALS - LOWEST PRICES OF THE YEAR!

Our Biggest Serta Savings of the Year - Ends Monday, November 30th!

These Bedgear pillows shift heat away, quickly adjusting to your ideal sleeping temperature for maximum sleep recovery. Sized for stomach, back & side sleepers.