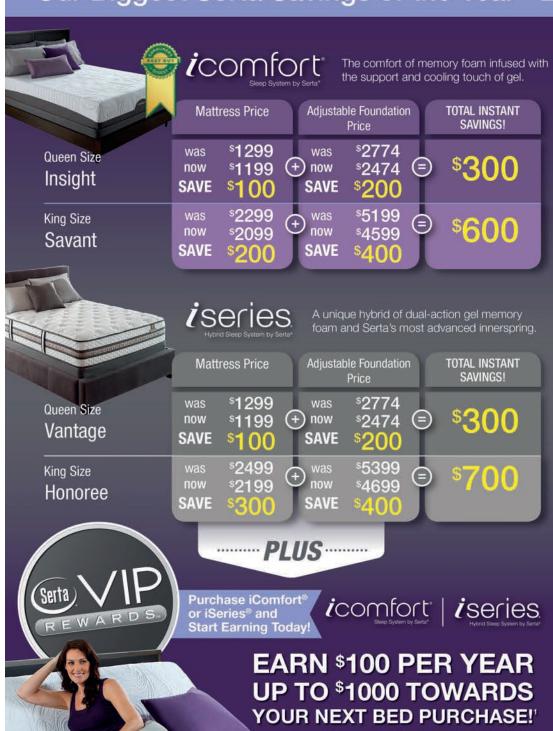

LIMITED TIME BLACK FRIDAY DEALS - LOWEST PRICES OF THE YEAR!

Our Biggest Serta Savings of the Year - Ends Monday, November 30th!

These Bedgear pillows shift heat away, quickly adjusting to your ideal sleeping temperature for maximum sleep recovery. Sized for stomach, back & side sleepers.

America's #1 Mattress Manufacturer

Plus, other VIP benefits and offers!

Free Local Delivery Free Special Financing Free Set Up & Removal

Save up to \$300 on iComfort® and iSeries® mattresses and up to \$1,000 on select Serta® adjustable Foundations purchased between November 18, 2015 and November 30, 2015 at participating retailers in the 50 United States and the District of Columbia. Savings offer on the adjustable foundations applies point to the Motion Perfect® II, Motion Signature® and Motion Custom® models. Actual savings amount varies by mattress and adjustable foundation model and size. Offer available only on qualified purchases made at participating retailers while supplies last. Product availability, pricing and offer dates may zary by retail location. \*\*Source: Furniture Today Top U.S. Bedding Producers, June 16th 2015.