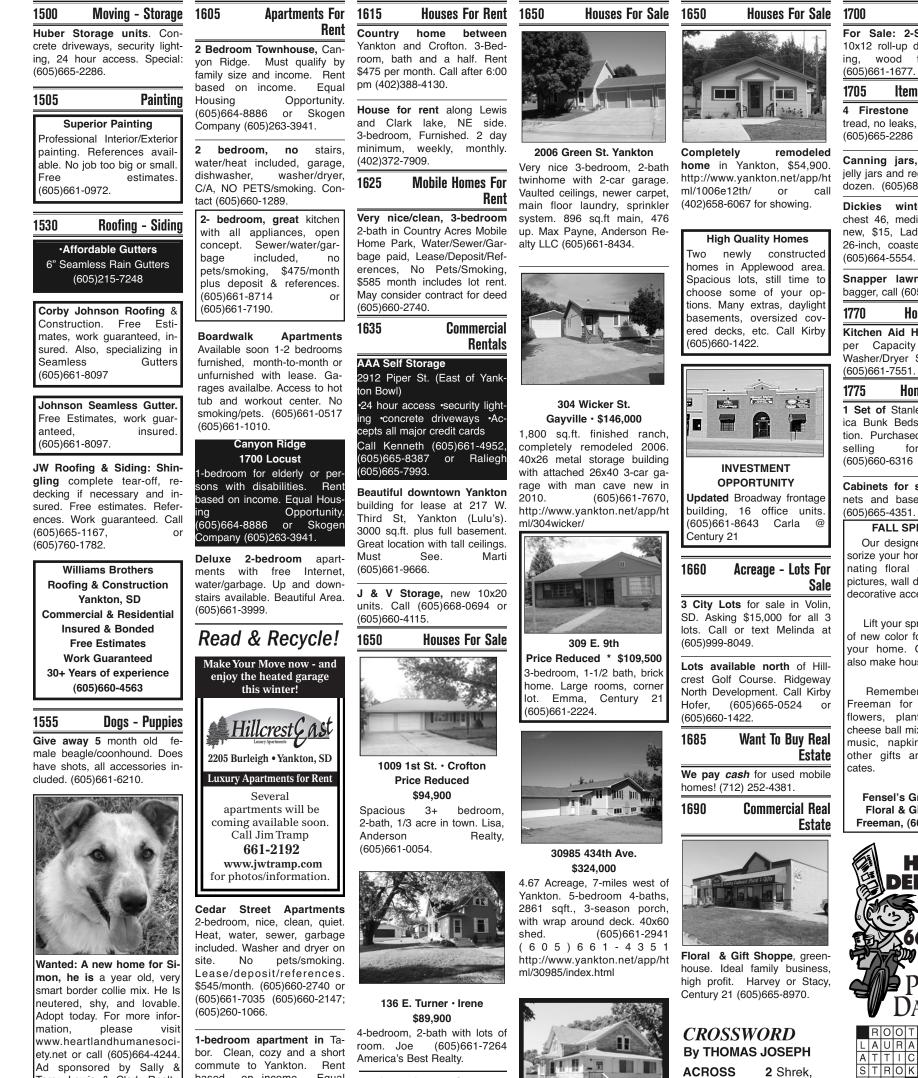

Merchandise

For Sale: 2-Storage sheds 10x12 roll-up doors, vinyl sidwood floor. \$1,700.

Items \$100 or Less

4 Firestone 215/75/14 fair tread, no leaks, \$40 for the set.

Canning jars, large mouth, jelly jars and regular quarts. \$8 dozen. (605)689-0166.

winter coveralls, chest 46, medium length, like new, \$15, Ladies Huffy bike, 26-inch, coaster brakes, \$50. (605)664-5554.

Snapper lawn mower with bagger, call (605)660-7565.

**Home Appliances** Kitchen Aid Heavy Duty Su-

per Capacity Plus White Washer/Dryer Set. \$300. Call

Home Furnishings 1 Set of Stanley/Young America Bunk Beds. Great Condition. Purchased new at \$1,500 for \$450.00.

Cabinets for sale: wall cabinets and base cabinets. call

FALL SPRUCE UP Our designers can acces sorize your home with coordinating floral ar