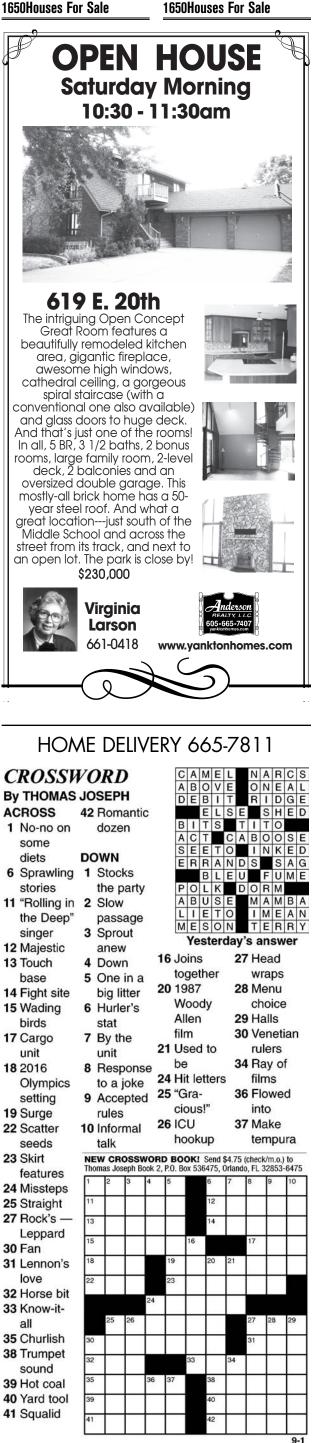

### AXYDLBAAXR is LONGFELLOW

One letter stands for another. In this sample, A is used for the three L's, X for the two O's, etc. Single letters, apostrophes, the length and formation of the words are all hints. Each day the code letters are different.

### **CRYPTOQUOTE**

CIGLZHD MHZ UPZ DLZZUZDU UPKEXD XGY ZWZH QMYZ CGHXGU UG MEY NSU M DGSI KEUG. — PZEHF LMHY AZZJPZH

Yesterday's Cryptoquote: DON'T JUDGE EACH DAY BY THE HARVEST YOU REAP BUT BY THE SEEDS THAT YOU PLANT. — ROBERT LOUIS STEVENSON

©2012, King Features Syndicate, Inc.

GLORIA ROHN

Sally & Terry

🛔 Lewis & Clark Realty, Inc.