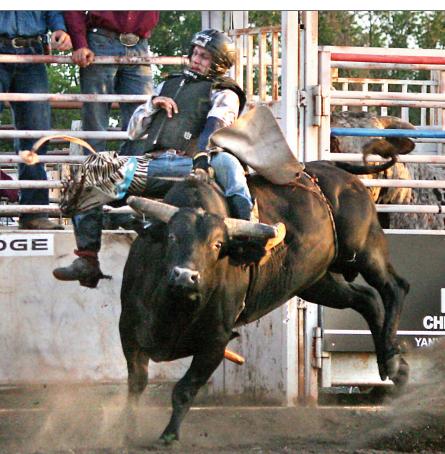

LEFT: This rider hangs on for a rough trip during the Riverboat Days Extreme Bull-Riding Event Tour performance in Yankton in August. (Nielsen) ABOVE: Yankton's Riverboat Days celebration kicked off with its annual — and dazzling — fireworks display along the banks of the Missouri River in August. (Hertz)