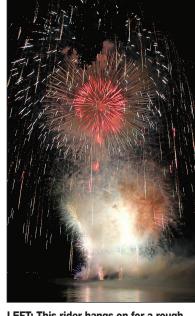

LEFT: This rider hangs on for a rough trip during the Riverboat Days Extreme Bull-Riding Event Tour performance in Yankton in August. (Nielsen) ABOVE: Yankton's Riverboat Days celebration kicked off with its annual — and dazzling — fireworks display along the banks of the Missouri River in August. (Hertz)