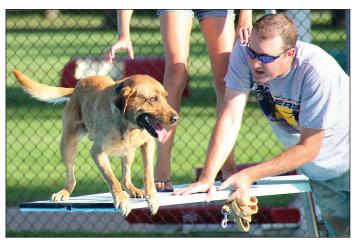

LEFT: This Yankton Fury player wisely lets a high pitch sail by during play at the state softball tournament in Sioux Falls in July. (Cimburek) ABOVE: Mike Pietila has to do a little negotiating to get his yellow lab, Briggs, to jump into the Fantle Memorial Park swimming pool during the annual Pooch Plunge in August. Briggs ultimately dove in and enjoyed the cool waters. (Hertz)