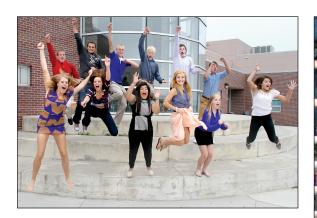

ABOVE: Yankton's homecoming royalty opts for a less-than-formal pose for this photo in September. (Hertz) BELOW: Juggler Jason Huneke works to get five rings in the air dur-ing his Riverboat Days performance in August. For the record, he succeeded. (Hertz)