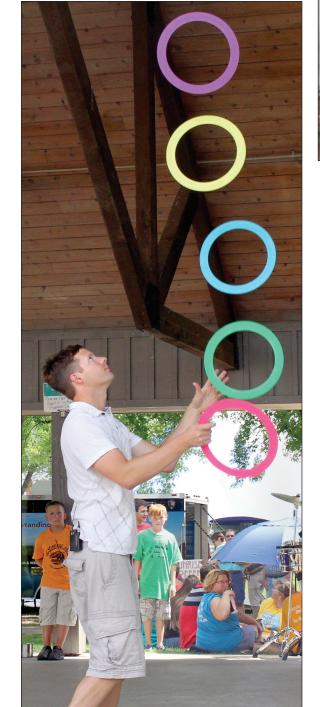

ABOVE: Yankton's homecoming royalty opts for a less-than-formal pose for this photo in September. (Hertz) BELOW: Juggler Jason Huneke works to get five rings in the air dur-ing his Riverboat Days performance in August. For the record, he succeeded. (Hertz)