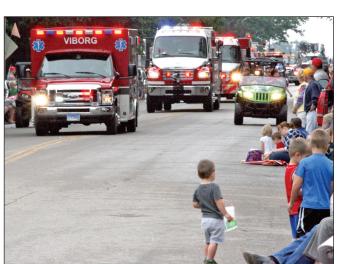

Parades were a popular ticket in the Yankton area this summer. LEFT: This youngster awaits the Danish Days parade — and the candy that comes with it — during the annual July ethnic celebration. (Nielsen) ABOVE: NASA had an prominent role in Yankton's Riverboat Days parade in August, in keeping with the "Out of this World" theme. (Hertz)