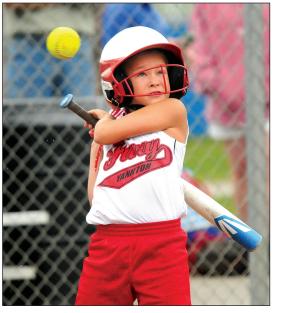

LEFT: This Yankton Fury player wisely lets a high pitch sail by during play at the state softball tournament in Sioux Falls in July. (Cimburek) ABOVE: Mike Pietila has to do a little negotiating to get his yellow lab, Briggs, to jump into the Fantle Memorial Park swimming pool during the annual Pooch Plunge in August. Briggs ultimately dove in and enjoyed the cool waters. (Hertz)