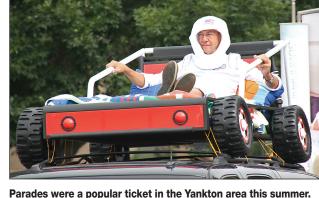

Parades were a popular ticket in the Yankton area this summer. LEFT: This youngster awaits the Danish Days parade — and the candy that comes with it — during the annual July ethnic celebration. (Nielsen) ABOVE: NASA had an prominent role in Yankton's Riverboat Days parade in August, in keeping with the "Out of this World" theme. (Hertz)